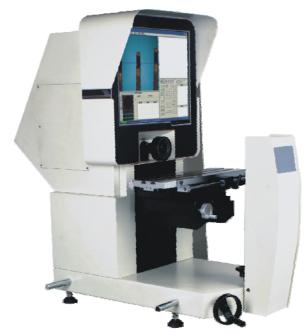

Solid framework, large LCD touch screen and advanced QM2.0 software;

High quality optics for crisp and clear images;

Adjustable LED surface and contour illumination;

High resolution industrial CCD camera;

6.5X Detented zoom lens changeable within the range of 30-190x magnification.

Extended function of printing, saving and exporting data;

Excel or Word report output, and DXF input and output;

Non-contact optical height measurement;

Automatic edge-detecting function;